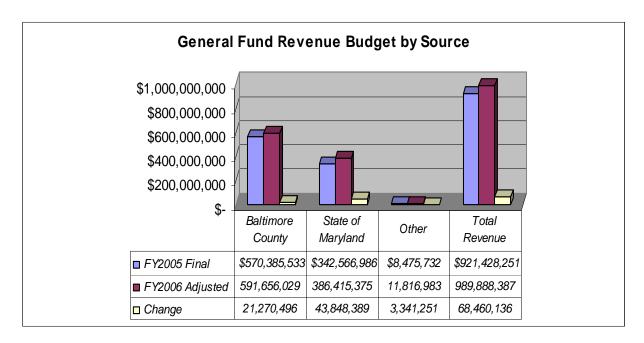

## General Fund Revenue Budget

Figure 1

#### Year-to-Date Comparison

- *Baltimore County* The FY2006 county appropriation increased \$21.3 million, 3.7% over the FY2005 budget. County funds are drawn based on cash flow requirements. Year-to-date county revenue recognized is \$183.3 million, 31% of the budget, as compared to \$176.9 million, 31% of the budget, for FY2005.
- State of Maryland The FY2006 state appropriation originally increased \$42.8 million, 12.5% over the FY2005 budget. This increase was the result of the third year of the Maryland Bridge to Excellence in Public Schools Act. In November 2005, the state increased the Aging Schools Program appropriation by \$1,092,000, in order to provide funding for school window replacement. The majority of state funds are received bi-monthly in equal installments. Three of the bi-monthly payments have been received, and actual revenues to date are in line with the budget.
- Other Revenues –The other revenue budget is comprised of the re-appropriation of the prior year's fund balance of \$4.3 million, out-of-county living arrangement payments from other local education agencies (LEAs) which are estimated to be \$4 million and are generally collected at year-end, tuitions and sundry revenues. In November 2005, the county approved an appropriation request to increase other revenue sources by \$930,000, which consists of additional Erate revenue and the use of available escheat funds. The year-to-date revenue includes summer school and other tuition, the re-appropriation of the prior year's unspent fund balance of \$4.3 million and sundry other revenues of approximately \$1,205,000.