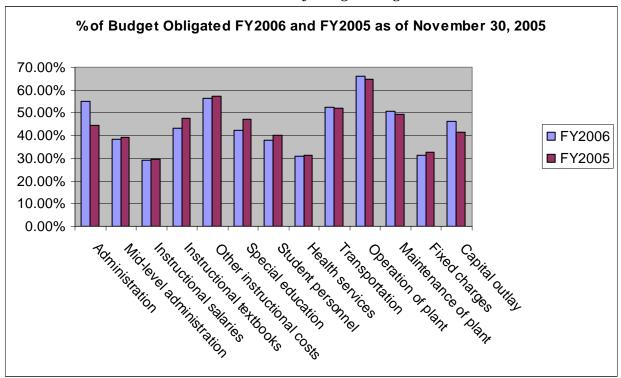

#### Percent of Budget Obligated

Figure 3

- Administration and Mid-level administration Year-to-date FY2006 expenditures and encumbrances in administration have increased \$5.3 million over those expended during the same period in FY2005. This increase results primarily from an increase in contracted services related to the upgrade of the Board's automated financial system and data warehouse. In November 2005, a budget supplement of \$550,000 was approved to provide additional funding for expenditures to be incurred for student scheduling software and other data processing enhancements. Mid-level administration expenditures are inline with the budget and are comparable to the prior year.
- *Instructional salaries* The budget for instructional salaries was increased by \$19.4 million in FY2006 to include additional funding for salary restructuring and step increases. The budget increase also resulted from added instructional positions required to expand full-day kindergarten programs to 10 additional schools. Instructional salaries expenditures are in line with the prior year.

- *Instructional textbooks and supplies* A significant portion of the instructional textbooks and supplies category is spent early in the fiscal year as orders are placed with vendors for textbooks and classroom supplies needed for the opening of school. The budget for this category was increased by 11.6% or approximately \$2 million for the year. The increase in the budget is attributable to \$1.1 million for additional library books for elementary schools, an increase of \$130,000 for elementary programs and additional increases in school based expenditures. To date, \$8.4 million, 43.2% of the FY2006 budgeted funds has been committed; the remaining budget will be spent throughout the year to purchase additional consumable classroom supplies, library books and other media.
- Other instructional costs This category is comprised of commitments for contracted services, staff development, and equipment used to support the instructional programs. This category's budget was decreased by \$2.1 million to more closely reflect the expenditures anticipated. To date \$6.5 million, 56.3% of the FY2006 budgeted funds has been committed, as compared to 57.1% in the prior fiscal year. Generally a majority of these expenditures are committed early in the school year to prepare for the opening of school.
- Special education The special education category includes costs associated with the educational needs of students receiving special education services. The FY2006 salary budget includes increased funding for salary restructuring, step increases, and the addition of 35 full-time employees to support expansion of kindergarten special education inclusion programs. \$37.7 million (96.5%) of the FY2006 special education non-salary budget is for private placement of children in non-public schools. To date, 68% of the original budgeted funds for private placement, \$25 million, have been committed, compared with 80% or \$26 million committed at October 2004. Based upon current student data, it is anticipated that the entire amount originally budgeted for private placement will not be required for this school year.
- *Student personnel and Health services* Year-to-date FY2006 expenditures and encumbrances are currently in line with the budget.
- *Transportation* This category includes all costs associated with providing school transportation services for students between home, school, and school activities. Much of the transportation non-salary budget is committed early in the fiscal year to reflect the anticipated annual expenditures for contracts with private bus operators, fuel for vehicles, cost of bus maintenance, and other non-salary expenditures. The non-salary budget increased \$2.6 million, which can be attributed primarily to \$1.1 million of additional capital lease obligations related to bus acquisitions and \$1.2 million of additional fuel cost and increased costs for parts and maintenance. As of November 2005, 88.6% of the non-salary budget has been committed, compared with 91.2% committed as of November 2004. Salaries expenses are in line with the budget and are comparable to the prior year.

- Operation of plant This category contains costs for custodial and grounds keeping salaries for care and upkeep of grounds and buildings. Additionally, costs of utilities (including telecommunications costs, gas and electric, fuel oil, sewer, and water) are included here. The non-salary expenditure budget for this category has increased 12.5%, primarily because of the expected increase in the cost of utilities of \$2.7 million. Encumbrances for utilities have been established for approximately the full amount of the budgeted annual costs of \$24 million. Other expenditures in this category include the cost of building rent, \$2.3 million, property insurance, \$1.1 million, trash removal, \$850,000, telecommunication, \$1.8 million, and copier maintenance of \$660,000. As of November 2005, 93.5% of the non-salary budget has been committed, compared with 92.4 % as of November 2004.
- Maintenance of plant and Capital outlay The maintenance of plant category consists of activities related to the service and upkeep of building systems and grounds. In November 2005, a budget transfer of \$817,500 was approved to transfer funds to capital outlay for the purchase of modular facilities originally budgeted in this category. In addition a budget supplement of \$1,472,000 was approved to provide funding for the replacement of windows and air filters at various schools. The budgeted expenditures in this category include \$6.8 million for maintenance (including service contracts), \$2.5 million for maintenance under the Aging School Program and \$1.5 million for costs related to maintenance vehicles. As of November 2005, 63.5% of the non-salary budget has been committed as compared with 60.9% as of November 2004. Capital outlay expenditures to date are for contracted services and other costs, including \$489,000 for modular buildings purchased for three schools. Salary expenses for both categories are in line with the budget.
- *Fixed charges* This category includes the cost of employee benefits and other fixed costs. Health insurance and employer FICA consume 69% and 25% of the Fixed Charges budget, respectively. The FY2006 budget increased \$15.4 million, primarily as a result of increases in premium rates for health insurance and additional FICA expense, which is directly related to payroll increases. Year-to-date FY2006 expenditures and encumbrances are in line with the budget.