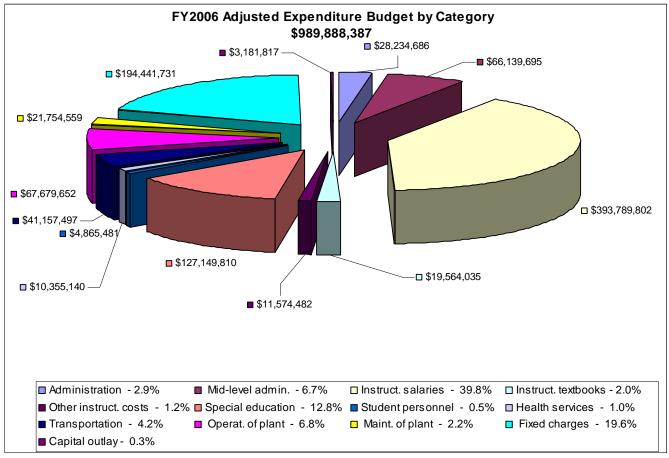

## General Fund Expenditure Budget

Figure 2 (Detail included in Figure 4)

#### Year-to-Date Comparison

Total expenditures and encumbrances - Year-to-date expenditures and encumbrances through November 30, 2005, are \$369 million, 37.3% obligated, compared to \$350 million, 38% obligated, for the same period in FY2005. Salary expenditures within categories that are primarily comprised of 12month positions (e.g., Administration, Mid-Level Administration, Operation of Plant, Maintenance of Plant, and Capital Outlay) average 37.8% of the budget amount and are in line considering the percent of the fiscal year that has elapsed. Salary expenditures in categories with large concentrations of 10-month, school-based personnel (e.g., Instructional Salaries, Special Education, Student Personnel, Health Services, and Transportation) average 29.7% of budget, which is in line with the percentage of the school year that has elapsed. The increase in salary expense is attributable to salary restructuring for all employees and additional positions to expand full-time kindergarten and other programs. The increase in year-to-date FY2006 total non-salary expenditures and encumbrances results primarily from additional costs in administration, transportation and operation of plant. These additional costs are for expenditures obligated for the upgrade of the Board's automated financial system and data warehouse, the costs of fuel, utilities and contracted services. Additionally, a significant portion of the contracted services in the Special Education budget have been encumbered for the year and increases have occurred in Fixed Charges primarily from an increase in health benefit costs.